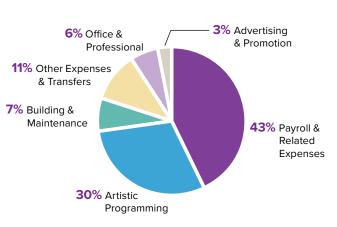

#### **OPERATING REVENUE** (Columbus only) \$30.8м

#### **OPERATING EXPENSE** (Columbus only) \$29.6M

Thanks to our Season Supporters