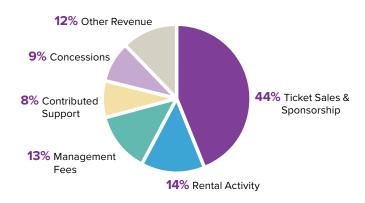

#### **OPERATING REVENUE** (Columbus only) \$30.8м

#### **OPERATING EXPENSE** (Columbus only) \$29.6M

Thanks to our Season Supporters