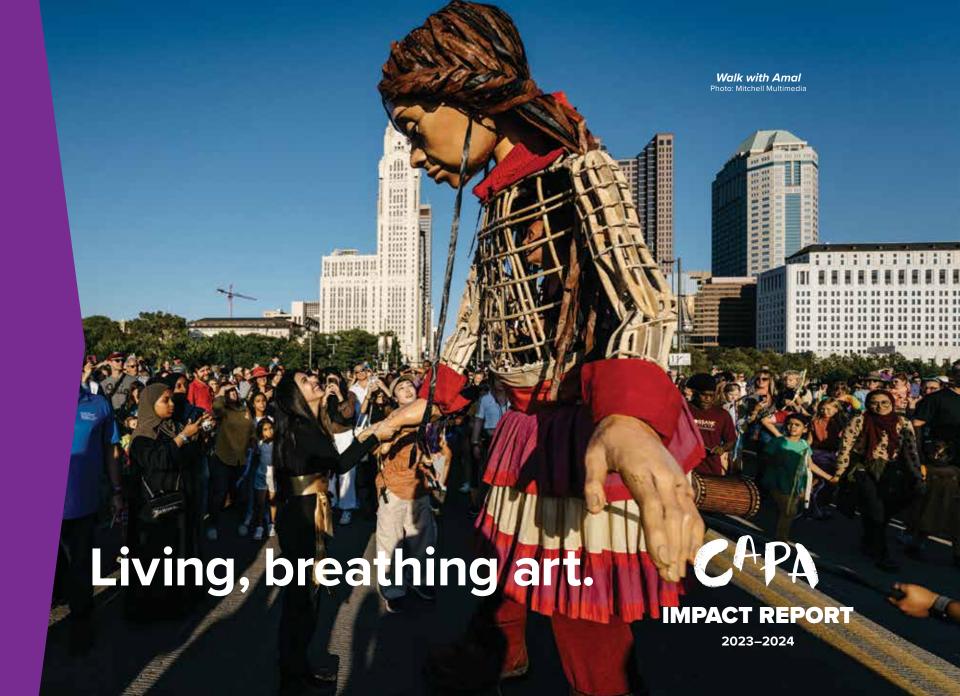

For over 55 years, CAPA has been working to fulfill that mission, enriching lives through exceptional performances and programs, in our theatres and in our community, at events like Festival Latino. In recent years, this has evolved to include producing exciting local works, such as our collaboration with Short North Stage to return the beloved holiday tradition of A Christmas Carol to Columbus, and bringing once-in-a-lifetime arts events to our community, like the incredible and powerful Walk with Amal in September 2023.

## WALK WITH AMAL

CAPA partnered with the City of Columbus, US Together, and Welcoming City to bring Little Amal, a 12-foot animatronic puppet representing a 10-year-old Syrian refugee, to Columbus as part of a national tour. Described as one of the largest-scale art projects in history, bringing this global production to Columbus was a major undertaking for CAPA and our city, and an unforgettable experience for the hundreds of attendees.