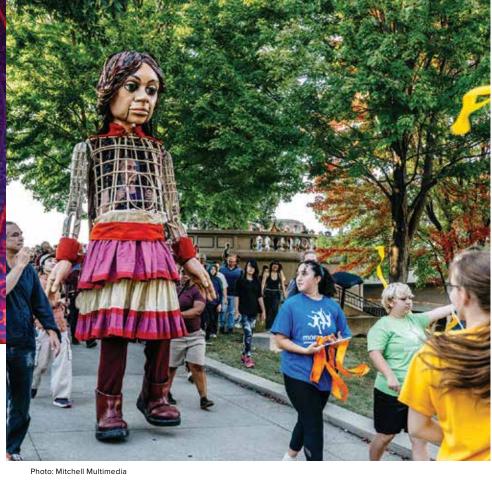

## WALK WITH AMAL

CAPA partnered with the City of Columbus, US Together, and Welcoming City to bring Little Amal, a 12-foot animatronic puppet representing a 10-year-old Syrian refugee, to Columbus as part of a national tour. Described as one of the largest-scale art projects in history, bringing this global production to Columbus was a major undertaking for CAPA and our city, and an unforgettable experience for the hundreds of attendees.