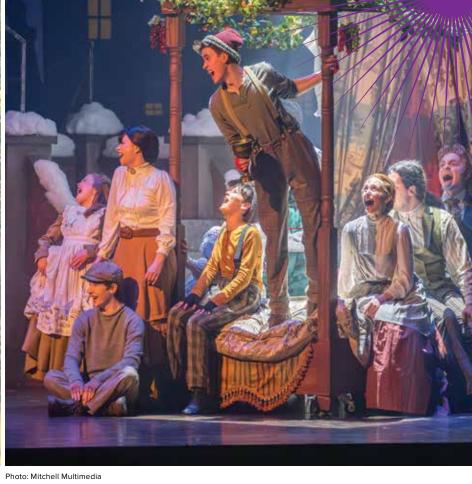

## A CHRISTMAS CAROL

In 2023, we brought back the holiday tradition of A Christmas Carol to Columbus as a new, locally-produced production, in collaboration with Short North Stage. The production also toured to New Haven, CT. Our collaborative production of A Christmas Carol will return to the Ohio Theatre for the 2024 holiday season, with updates in response to audience feedback from the premiere.