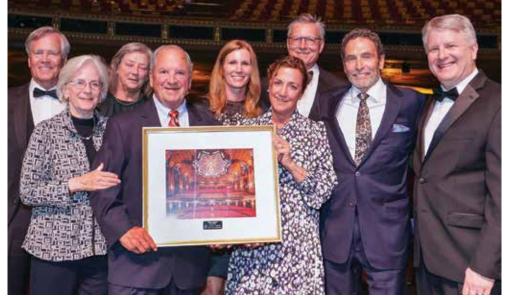

Photo: Mitchell Multimedia

Photo: Abby Valencic

The Crane Family with Chad Whittington (far right).

Linda & Mike Stickney

On June 1, 2024, the stage of the Ohio Theatre was the setting for the annual CAPA Gala Celebration. It was a wonderful evening, and we loved seeing everyone come together to honor the Crane Family and their legendary support for the arts community. Michael Feinstein's performance and hearing about the impact of the Columbus arts community on his life and career was captivating.

A heartfelt thank you to our Honorary Gala Co-Chairs, Lisa and Jeff Edwards, and to everyone who contributed to raising much needed funds for CAPA! Together, we raised over \$260,000 to support CAPA's artistic and educational programs.