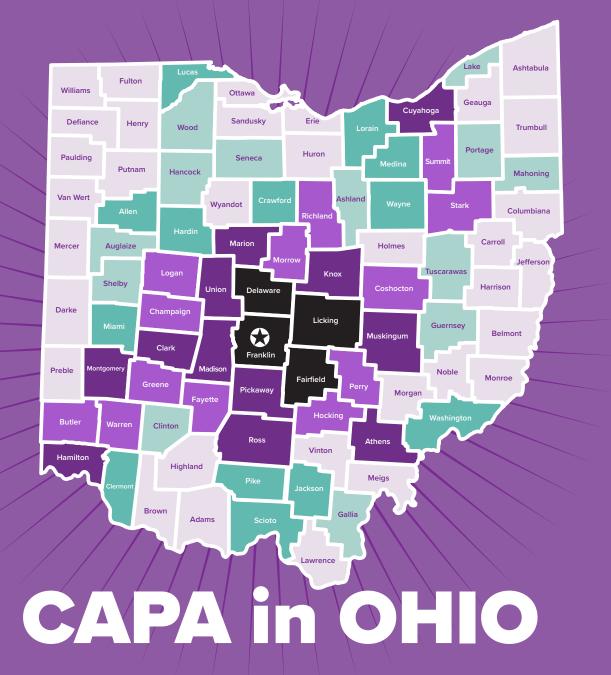

Photo: Mitchell Multimedia 37 36

Photo: Mitchell Multimedia

CAPA attracts patrons from all of Ohio's 88 counties. The map highlights ticket sales that include patron zip code data.

HIGHER

LOWER