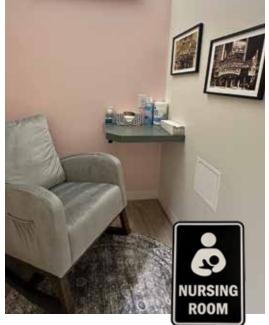

## **ACCESSIBILITY** updates

in our theatres include a nursing station (shown below) and a gender-neutral restroom in the Ohio Theatre, braille programs for performances, and partnering with KultureCity, the nation's leading nonprofit on sensory accessibility and acceptance,